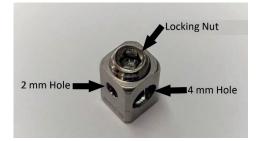

#### Clamps

The shape of the clamp is a 10x5x5 mm parallelepiped. The clamp presents two through holes whose diameters are 2 and 4 mm respectively.

Both the holes could be exploited for connection of transfixing wires and/or support rods.

Blocking the complex wire-rod is ensured by locking nuts, which could be placed in the upper or lower side of the clamp. Locking nut closure is achieved with a 2.5 mm hex key. In order to avoid a holding loss, fixing the grub screw on the transfixing wire and not on the rod is recommended. If a clamp is blocking two transfixing wires, it is suggested to apply two locking nuts.