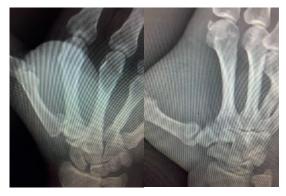

### APPLICATION EXAMPLES-METACARPALS

Subcapital fracture of the fifth metacarpal

Spiroid fracture of the fifth metacarpal with stabilization interfragmentary wire

Truncated fracture of the metacarpal

Fracture of the thumb basis (Bennet or Rolando) with or without trapeziometacarpal subluxation

#### Case 2 – Fracture at metacarpal base 1<sup>st</sup> finger

**Preoperative XRAY** 

Intraoperative XRAY

Case 3 – Metacarpal fracture 5<sup>th</sup> finger

Preoperative XRAY

Intraoperative XRAY

www.dialmedicali.com