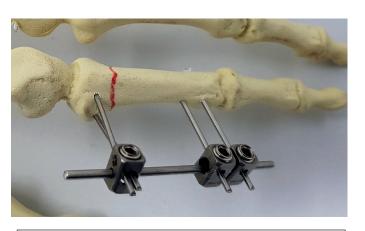

MiniFix is versatile: its free assembly allows the surgeon to "build" it during surgical intervention as it results suitable for fracture stabilization. For example, it is possible to use either one clamp or more clamps (with double configuration too) for stabilizing intra-bone wires, in order to obtain a square assembly with high stabilization efficiency.

# **Stabilization rods**

Stabilization rods are aimed at connecting two or more clamps in order to guarantee mechanical stability of the system.

Rod has a 2mm diameter, while its length could be 50 or 60 mm.

The rod could be indifferently inserted in the big or the little hole of the clamp.