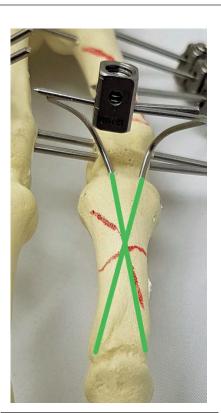

### **GENERAL INFORMATION**

In order to achieve a proper stability of the fracture through an external fixator, it is recommended to consider the mechanical principles on which this method is based.

It is possible both to insert intrabone wires after having achieved fracture reduction and to use wires for obtaining the desired reduction. In order to improve rotational stability, the insertion of two parallel wires for each bone fragment is suggested, if possible.

It is advised to completely insert intrabone wires before stabilizing them with the transverse rod.