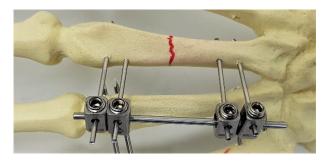

### APPLICATION EXAMPLES-METACARPALS

Subcapital fracture of the fifth metacarpal

Spiroid fracture of the fifth metacarpal with stabilization interfragmentary wire

Truncated fracture of the metacarpal

Fracture of the thumb basis (Bennet or Rolando) with or without trapeziometacarpal subluxation

MiniFix is versatile: its free assembly allows the surgeon to "build" it during surgical intervention as it results suitable for fracture stabilization. For example, it is possible to use either one clamp or more clamps (with double configuration too) for stabilizing intra-bone wires, in order to obtain a square assembly with high stabilization efficiency.