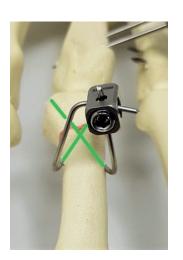

#### Clamps

The shape of the clamp is a 10x5x5 mm parallelepiped. The clamp presents two through holes whose diameters are 2 and 4 mm respectively.

Both the holes could be exploited for connection of transfixing wires and/or support rods.

Blocking the complex wire-rod is ensured by locking nuts, which could be placed in the upper or lower side of the clamp. Locking nut closure is achieved with a 2.5 mm hex key. In order to avoid a holding loss, fixing the grub screw on the transfixing wire and not on the rod is recommended. If a clamp is blocking two transfixing wires, it is suggested to apply two locking nuts.

The rod could be indifferently inserted in the big or the little hole of the clamp.