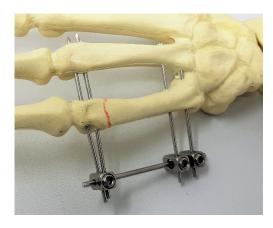

### APPLICATION EXAMPLES-METACARPALS

Subcapital fracture of the fifth metacarpal

Spiroid fracture of the fifth metacarpal with stabilization interfragmentary wire

Truncated fracture of the metacarpal

Fracture of the thumb basis (Bennet or Rolando) with or without trapeziometacarpal subluxation

MiniFix is versatile: its free assembly allows the surgeon to "build" it during surgical intervention as it results suitable for fracture stabilization. For example, it is possible to use either one clamp or more clamps (with double configuration too) for stabilizing intra-bone wires, in order to obtain a square assembly with high stabilization efficiency.