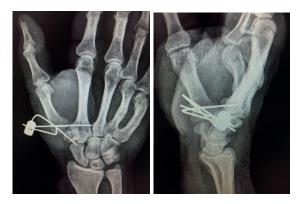

### APPLICATION EXAMPLES-METACARPALS

Subcapital fracture of the fifth metacarpal

Spiroid fracture of the fifth metacarpal with stabilization interfragmentary wire

Truncated fracture of the metacarpal

Fracture of the thumb basis (Bennet or Rolando) with or without trapeziometacarpal subluxation

#### Case 2 – Fracture at metacarpal base 1<sup>st</sup> finger

**Preoperative XRAY** 

Intraoperative XRAY

Case 3 – Metacarpal fracture 5<sup>th</sup> finger

Preoperative XRAY

Intraoperative XRAY

www.dialmedicali.com