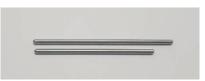

# **Stabilization rods**

Stabilization rods are aimed at connecting two or more clamps in order to guarantee mechanical stability of the system.

Rod has a 2mm diameter, while its length could be 50 or 60 mm.

The rod could be indifferently inserted in the big or the little hole of the clamp.