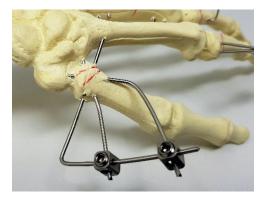

MiniFix is versatile: its free assembly allows the surgeon to "build" it during surgical intervention as it results suitable for fracture stabilization. For example, it is possible to use either one clamp or more clamps (with double configuration too) for stabilizing intra-bone wires, in order to obtain a square assembly with high stabilization efficiency.

These simple characteristics allow MiniFix to be the ideal instrument for ensuring stability of basic or more complex fracture reduction regarding hand and foot, with a minimally invasive surgical procedure.

### **GENERAL INFORMATION**

In order to achieve a proper stability of the fracture through an external fixator, it is recommended to consider the mechanical principles on which this method is based.

It is possible both to insert intrabone wires after having achieved fracture reduction and to use wires for obtaining the desired reduction. In order to improve rotational stability, the insertion of two parallel wires for each bone fragment is suggested, if possible.

It is advised to completely insert intrabone wires before stabilizing them with the transverse rod.