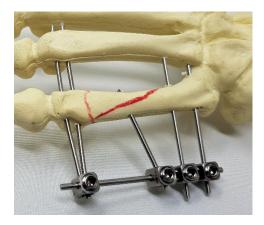

### APPLICATION EXAMPLES-METACARPALS

Subcapital fracture of the fifth metacarpal

Spiroid fracture of the fifth metacarpal with stabilization interfragmentary wire

Truncated fracture of the metacarpal

Fracture of the thumb basis (Bennet or Rolando) with or without trapeziometacarpal subluxation

MiniFix is versatile: its free assembly allows the surgeon to "build" it during surgical intervention as it results suitable for fracture stabilization. For example, it is possible to use either one clamp or more clamps (with double configuration too) for stabilizing intra-bone wires, in order to obtain a square assembly with high stabilization efficiency.