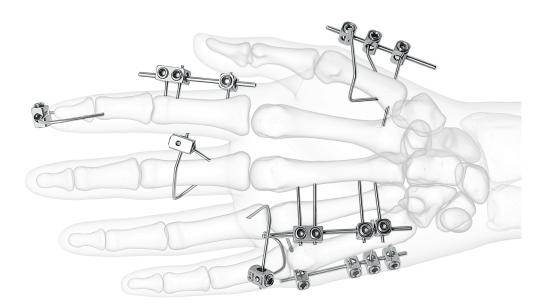

### APPLICATION EXAMPLES-METACARPALS

Subcapital fracture of the fifth metacarpal

Spiroid fracture of the fifth metacarpal with stabilization interfragmentary wire

Truncated fracture of the metacarpal

Fracture of the thumb basis (Bennet or Rolando) with or without trapeziometacarpal subluxation

# APPLICATION EXAMPLES-PHALANXES

Fracture of the basis of the first phalanx Crossed disto-proximal wires (intrafocal mounting)

Truncated fracture P1 -Proximodistal intramedullary mounting

Fracture of the basis of the first phalanx Mounting outside the fracture

Fracture of the basis of P3 – (mallet finger) – Ishiguro treatment (blocked with a clamp for a better stability of the system)