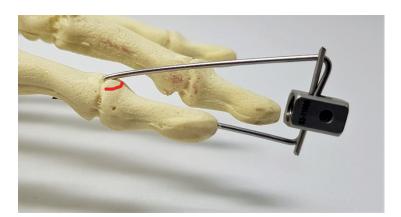

#### INTRODUCTION

MiniFix is a functional external minifixator. It is particularly suitable for stabilizing fractures of little skeletal regions, specifically regarding to hand and foot. The size of Kirschner wires included in the set is between 1.1 and 1.6 mm. In this way, wires result suitable for metacarpal/metatarsal bones and for phalanxes.

The set is composed of mini clamps with single or double configuration. The term configuration refers to the two congruent holes for insertion of intra-bone wire and holding bar. Combination of these connected elements, closed by a locking screw, guarantees stability.

MiniFix is versatile: its free assembly allows the surgeon to "build" it during surgical intervention as it results suitable for fracture stabilization. For example, it is possible to use either one clamp or more clamps (with double configuration too) for stabilizing intra-bone wires, in order to obtain a square assembly with high stabilization efficiency.

These simple characteristics allow MiniFix to be the ideal instrument for ensuring stability of basic or more complex fracture reduction regarding hand and foot, with a minimally invasive surgical procedure.

#### Clamps

The shape of the clamp is a 10x5x5 mm parallelepiped. The clamp presents two through holes whose diameters are 2 and 4 mm respectively.

Both the holes could be exploited for connection of transfixing wires and/or support rods.

Blocking the complex wire-rod is ensured by locking nuts, which could be placed in the upper or lower side of the clamp. Locking nut closure is achieved with a 2.5 mm hex key. In order to avoid a holding loss, fixing the grub screw on the transfixing wire and not on the rod is recommended. If a clamp is blocking two transfixing wires, it is suggested to apply two locking nuts.

# **Stabilization rods**

Stabilization rods are aimed at connecting two or more clamps in order to guarantee mechanical stability of the system.

Rod has a 2mm diameter, while its length could be 50 or 60 mm.

The rod could be indifferently inserted in the big or the little hole of the clamp.

#### **Intrabone wires**

Wires are available with three different sizes (1.1, 1.4 and 1.6) and 155 mm length. Wires present a  $\frac{3}{4}$  singletip. If required, threaded wires with 1.4 or 1.6 mm diameter are available. They are particularly suitable for reaching free segments to be reduced.