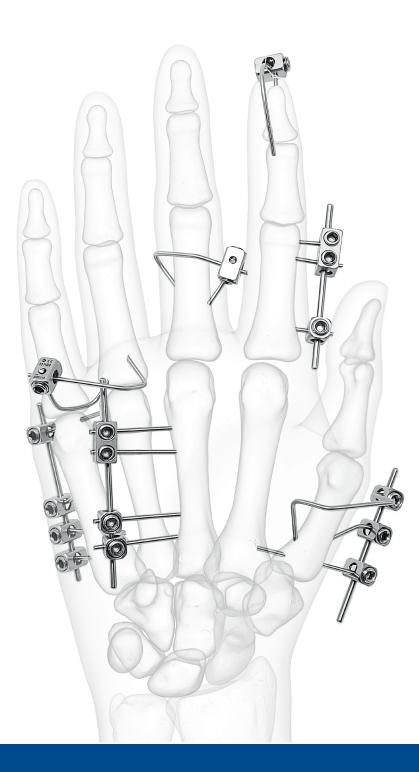

### APPLICATION EXAMPLES-METACARPALS

Subcapital fracture of the fifth metacarpal

Spiroid fracture of the fifth metacarpal with stabilization interfragmentary wire

Truncated fracture of the metacarpal

Fracture of the thumb basis (Bennet or Rolando) with or without trapeziometacarpal subluxation

# APPLICATION EXAMPLES-PHALANXES

Fracture of the basis of the first phalanx Crossed disto-proximal wires (intrafocal mounting)

Truncated fracture P1 -Proximodistal intramedullary mounting

Fracture of the basis of the first phalanx Mounting outside the fracture

Fracture of the basis of P3 – (mallet finger) – Ishiguro treatment (blocked with a clamp for a better stability of the system)