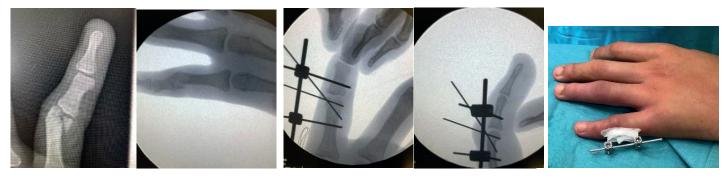

## **CLINICAL CASES**

**Preoperative XRAY** 

Intraoperative XRAY

Postoperative picture

#### Case 2 – Fracture at metacarpal base 1<sup>st</sup> finger

**Preoperative XRAY** 

Intraoperative XRAY

Case 3 – Metacarpal fracture 5<sup>th</sup> finger

Preoperative XRAY

Intraoperative XRAY

www.dialmedicali.com